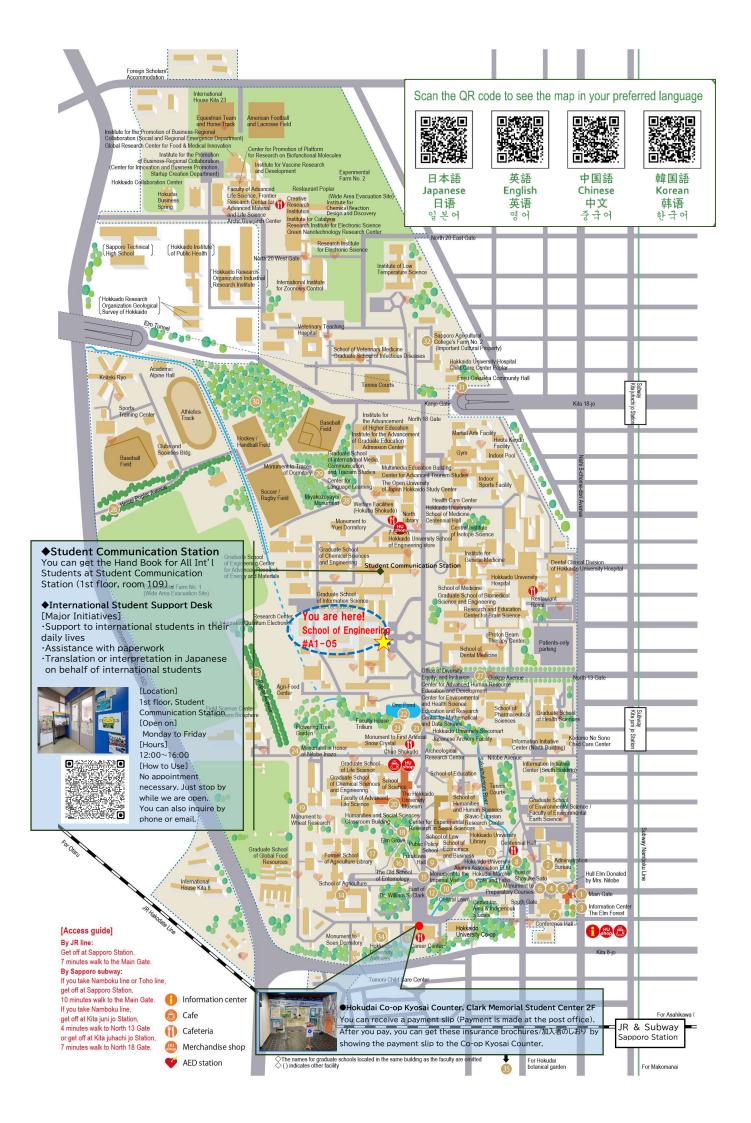

|      |

Please submit the required documents within 1 month of your arrival.

[1] Passport (①Face photo page ②Permission of Landing Page)

- [2] Residence Card (both sides) \* After registering your address at the ward office.
- [3] Japan National Health Insurance Card \*It will be post-mailed after enrollment.
- [4] Contact Information Sheet \*Please submit a hard copy to IAOE.

Sample of  $[1] \sim [3]$